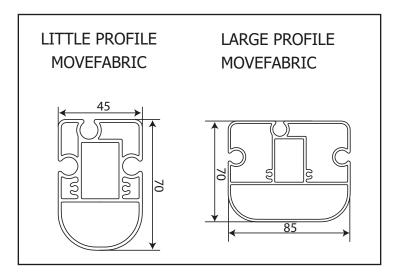

\*VINDICATIVE VALUES

SP PROJECTION

A ENCUMBRANCE FABRIC IN HEIGHT (variable second inclination)

B ENCUMBRANCE FABRIC IN PROJECTION

P NUMBER OF PROFILES MOVEFABRIC (including terminal)

The distance between the profiles movefabric is never exceeding 60 cm.