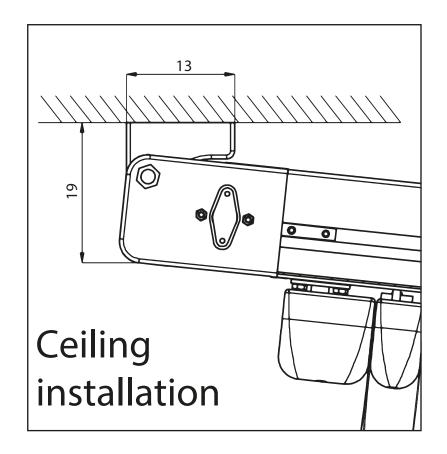

W

Structure with a modern and linear design, entirely made with painted aluminum profiles and with pre-tensioned blackout PVC covers, or in embossed Valmex blackout PVC or in two-tone Opatex PVC, the structure is wall-mounted and moved by a radio-controlled electronic motor, which allows the folding opening of the fabric, up to maximum tension.