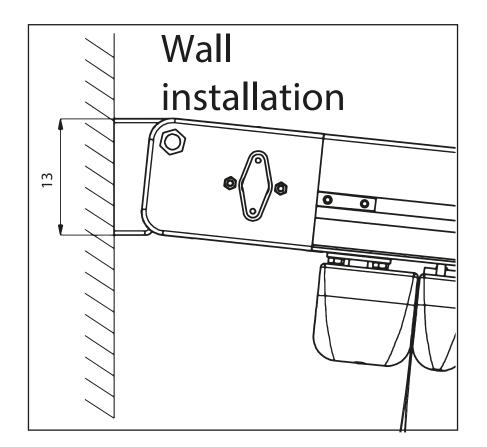

W

Structure with a modern and linear design, entirely made with painted aluminum profiles and with pre-tensioned blackout PVC covers, or in embossed Valmex blackout PVC or in two-tone Opatex PVC, the structure is wall-mounted and moved by a radio-controlled electronic motor, which allows the folding opening of the fabric, up to maximum tension.