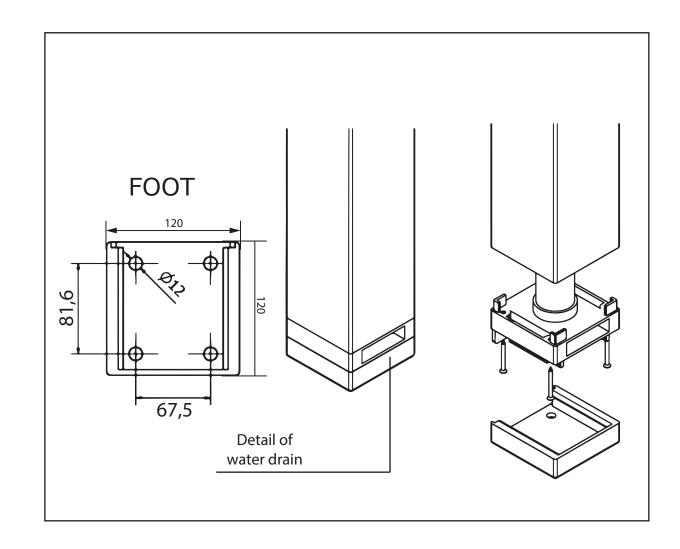

with a minimum footprint of the legs on the floor.

MINIMUM INCLINATION REQUIRED FOR CORRECT OPERATION 15%

OUR PERGOLAS ARE MADE WITH ROLLER TUBE AND ALUMINUM ACCESSORIES.

| Maximum dimensions |       |            |  |  |
|--------------------|-------|------------|--|--|
|                    | width | projection |  |  |
| 1 Module           | 500   |            |  |  |
| 2 Modules          | 1000  | 800        |  |  |
| 3 Modules          | 1500  |            |  |  |