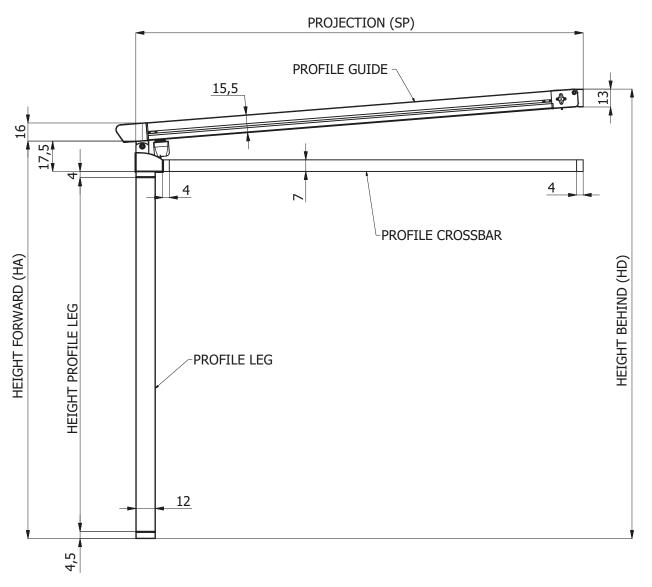

| SP  | A* | B*  | Р  |
|-----|----|-----|----|
|     | СМ | CM  | =  |
| 200 | 57 | 63  | 4  |
| 250 | 58 | 70  | 5  |
| 300 | 60 | 77  | 6  |
| 350 | 65 | 77  | 6  |
| 400 | 66 | 84  | 7  |
| 450 | 67 | 91  | 8  |
| 500 | 68 | 98  | 9  |
| 550 | 70 | 105 | 10 |
| 600 | 71 | 112 | 11 |
| 650 | 72 | 119 | 12 |
| 700 | 73 | 126 | 13 |
| 750 | 74 | 133 | 14 |
| 800 | 75 | 140 | 15 |

\*VINDICATIVE VALUES

SP PROJECTION

A ENCUMBRANCE FABRIC IN HEIGHT (variable second inclination)

B ENCUMBRANCE FABRIC IN PROJECTION

P NUMBER OF PROFILES MOVEFABRIC (including terminal)

The distance between the profiles movefabric is never exceeding 60 cm.