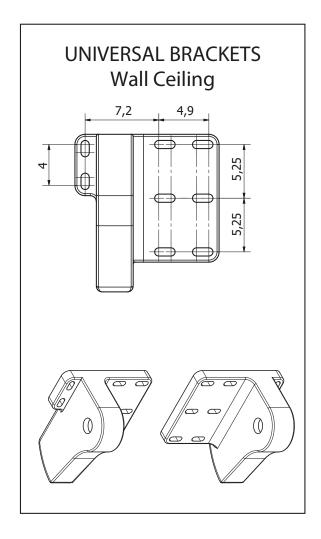

The structure is prepared for the installation of the lateral closing covers.

The M155 can cover underlying spaces up to 15 meters of Width and 8 meters of projection, alongside the maximum number of 3 MODULES,