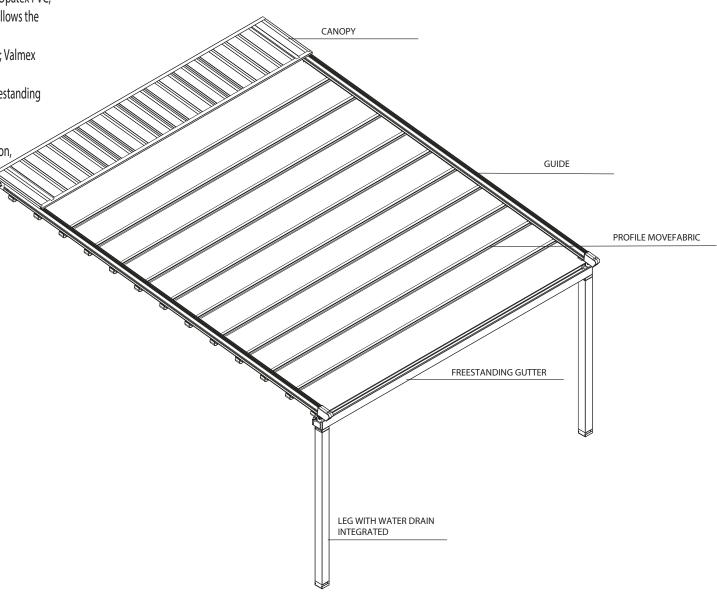

W

Structure with a modern and linear design, entirely made with painted aluminum profiles and with pre-tensioned blackout PVC covers, or in embossed Valmex blackout PVC or in two-tone Opatex PVC, the structure is wall-mounted and moved by a radio-controlled electronic motor, which allows the folding opening of the fabric, up to maximum tension.

The pre-tensioned blackout PVC covers are available in the colors White, Gray and Vanilla; Valmex embossed blackout PVC covers are available in White, Ivory and Gray.

The cover is unique, with a particular antidrop and water channeling system, with the freestanding front gutter and the anti-drip gasket supplied as standard.

The structure is prepared for the installation of the lateral closing covers.

The M155 can cover underlying spaces up to 15 meters of Width and 8 meters of projection, alongside the maximum number of 3 MODULES,