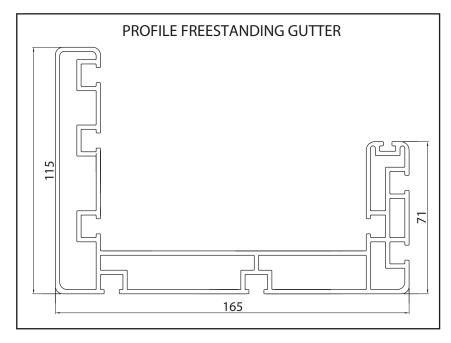

The pre-tensioned blackout PVC covers are available in the colors White, Gray and Vanilla; Valmex embossed blackout PVC covers are available in White, Ivory and Gray.

The cover is unique, with a particular antidrop and water channeling system, with the freestanding front gutter and the anti-drip gasket supplied as standard.