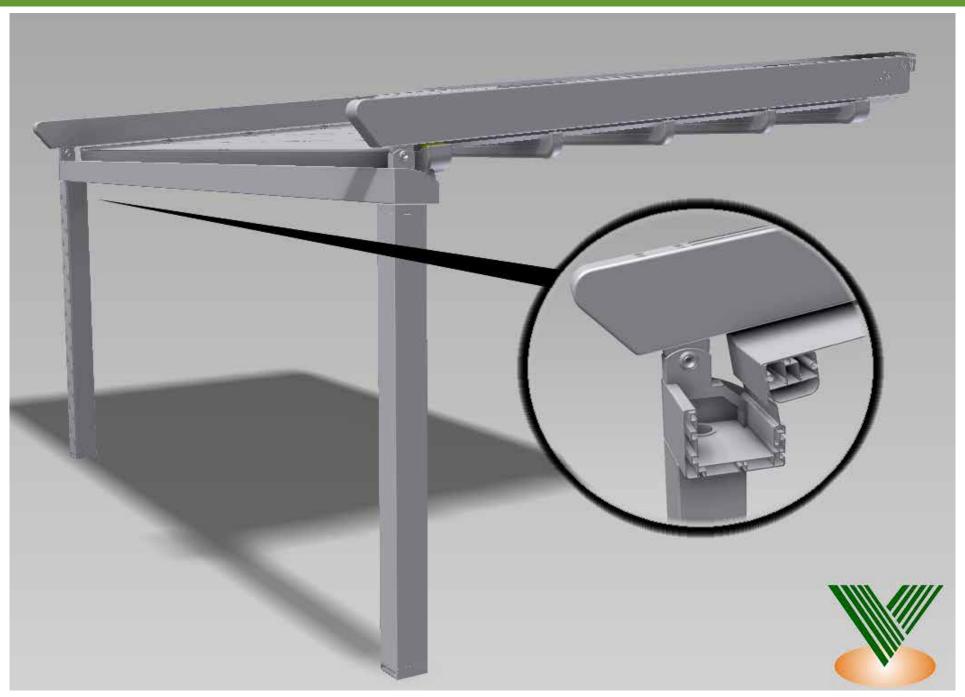

W

Structure with a modern and linear design, entirely made with painted aluminum profiles and with pre-tensioned blackout PVC covers, or in embossed Valmex blackout PVC or in two-tone Opatex PVC, the structure is wall-mounted and moved by a radio-controlled electronic motor, which allows the folding opening of the fabric, up to maximum tension.

The structure is prepared for the installation of the lateral closing covers.

The M155 can cover underlying spaces up to 15 meters of Width and 8 meters of projection, alongside the maximum number of 3 MODULES,