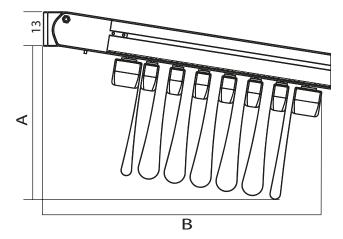

| SP  | A* | B*  | Р  |
|-----|----|-----|----|
|     | СМ | CM  | =  |
| 200 | 57 | 63  | 4  |
| 250 | 58 | 70  | 5  |
| 300 | 60 | 77  | 6  |
| 350 | 65 | 77  | 6  |
| 400 | 66 | 84  | 7  |
| 450 | 67 | 91  | 8  |
| 500 | 68 | 98  | 9  |
| 550 | 70 | 105 | 10 |
| 600 | 71 | 112 | 11 |
| 650 | 72 | 119 | 12 |
| 700 | 73 | 126 | 13 |
| 750 | 74 | 133 | 14 |
| 800 | 75 | 140 | 15 |

\*VINDICATIVE VALUES

SP PROJECTION

A ENCUMBRANCE FABRIC IN HEIGHT (variable second inclination)

B ENCUMBRANCE FABRIC IN PROJECTION

P NUMBER OF PROFILES MOVEFABRIC (including terminal)

The distance between the profiles movefabric is never exceeding 60 cm.